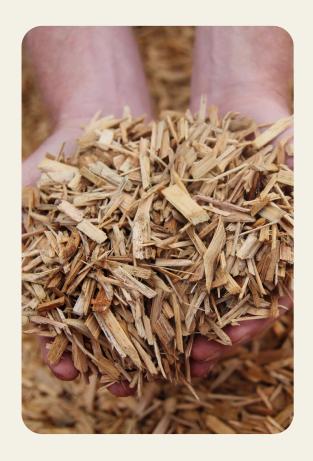

# **Mossrock Euca Mulch**

Made from virgin eucalyptus wood in a chipped form and screened to a uniform size.

#### **SIZE**

- Particle diameter varies 2mm-10mm
- Particle length varies 5mm-30mm.