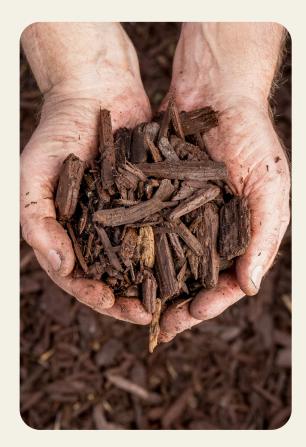

# **Mossrock Bark Blend Mulch**

Made from an equal mix of Mossrock Forest Brown 20mm and Mossrock Pine Bark 20mm and screened to a uniform size.

#### SIZE

- Particle diameter varies 15mm-25mm
- Particle length varies 10mm-40mm.

#### MATERIALS

 Made from 50/50 ratio mix of Mossrock Forest Brown 20mm and Mossrock Pine Bark 20mm.