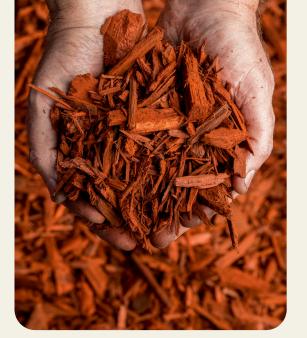

# Mossrock Red 12/20mm Mulch

A blended dyed recycled timber mulch made from both hard wood and soft wood timbers and screened to a uniform size.

#### **RECOMMENDED USE**

Mossrock Red 12/20mm Mulch offers both functional and decorative benefits.

A vibrant touch to garden beds, pathways or other areas where mulch is applied creating a visually appealing addition to landscaping and gardening projects.