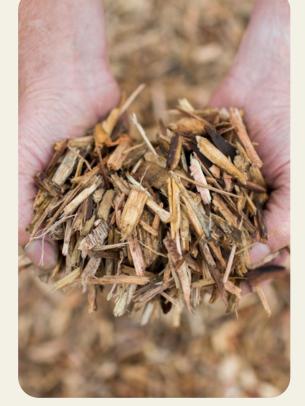

# **Mossrock Recycled 20mm Mulch**

A recycled timber mulch made from hard wood and soft wood timbers and screened to a uniform size.

#### SIZE

- Particle diameter varies 12mm-20mm
- Particle length varies 20mm-60mm.

## MATERIALS

Made using hardwood and softwood recycled timbers from:

- pallets
- packing crates
- new construction timbers and offcuts.