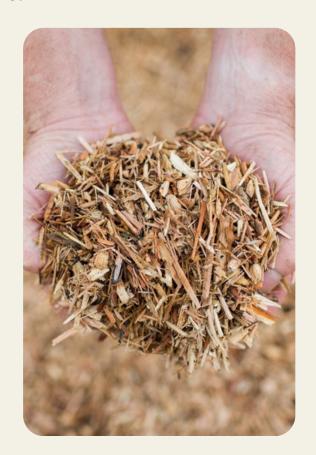

# **Mossrock Recycled 12mm Mulch**

A recycled timber mulch made from hard wood and soft wood timbers and screened to a uniform size.

#### **SIZE**

- Particle diameter varies 6mm-12mm
- Particle length varies 10mm-50mm.

## **MATERIALS**

Made using hardwood and softwood recycled timbers from:

- pallets
- packing crates
- new construction timbers and offcuts.