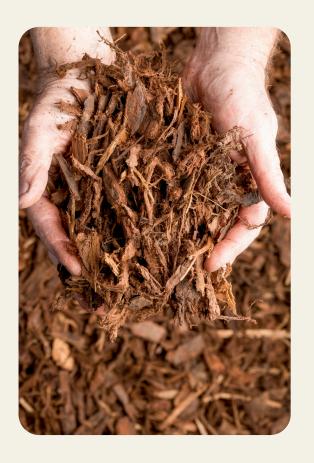

# **Mossrock Pine Bark 20mm Mulch**

Made from A-grade virgin pine bark in a hammer milled form and screened to a uniform size.

#### **SIZE**

- Particle diameter varies 5mm-15mm
- Particle length varies 5mm-30mm.