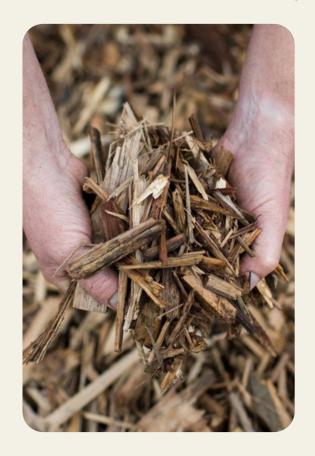

# **Mossrock Enviro Mulch**

A non-screened recycled timber mulch made from hard wood and soft wood timbers ideal for large-scale landscape areas such as freeways.

## **SIZE**

- Particle diameter varies 1mm-100mm
- Particle length varies 1mm-150mm.

#### **MATERIALS**

Mossrock Enviro Mulch is made using hardwood and softwood recycled timbers from:

- pallets
- packing crates
- new construction timbers and offcuts.