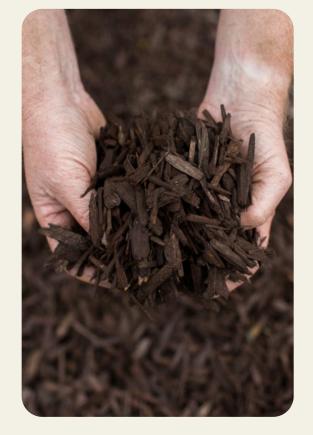

# Mossrock Brown 12/20mm Mulch

A blended dyed recycled timber mulch made from both hard wood and soft wood timbers and screened to a uniform size.

### **SIZE**

- Particle diameter varies 6mm-20mm
- Particle length varies 10mm-60mm.

#### **MATERIALS**

Hardwood and softwood recycled timbers from:

- · pallets
- · packing crates
- new construction timbers and offcuts.

Non-toxic water-based colourant safe for plants and animals.

#### **RECOMMENDED USE**

Mossrock Brown 12/20mm Mulch offers both functional and decorative benefits.

A vibrant touch to garden beds, pathways or other areas where mulch creates a visually appealing addition to landscaping and gardening projects.